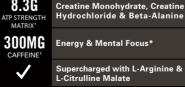

## **Supplement Facts**

0/ Doily Volue

0/ Doily Volue

Serving Size 1 Scoop (13 a) 2 Scoops (26 a) Servings Per Container about 35 about 17

| Amount Per Serving                                                     |                    | %Da                    | ily Value      |                     | %Da          | ily Value         |
|------------------------------------------------------------------------|--------------------|------------------------|----------------|---------------------|--------------|-------------------|
| Calories                                                               | 45                 |                        |                | 90                  |              |                   |
| Total Carbohydrate                                                     | 4                  | g                      | 1%**           | 8                   | g            | 3%**              |
| Total Sugars                                                           | <1                 | g                      | ***            | 1                   | g            | ***               |
| Includes Added Sugars                                                  | <1                 | g                      | 1%**           | 1                   | g            | 2%**              |
| Vitamin B-6 (as Pyridoxine Hydrod                                      | chloride) 24       | mg                     | 1,412%         | 48                  | mg           | 2,824%            |
| Folate                                                                 | 700<br>(420 mcg    | mcg DFE<br>folic acid) |                | 1,400<br>(840 mcg t |              | )FE 350%<br>cid)  |
| Vitamin B-12 (as Cyanocobalamir                                        | n) 140             | mcg                    | 5,833%         | 280                 | mcg          | 11,667%           |
| Choline (as Choline Bitartrate)                                        | 150                | mg                     | 27%            | 300                 | mg           | 55%               |
| Strength-ATP Matrix<br>Creatine Blend<br>(Creatine Monohydrate, Creati | 2.55               |                        | mg) ***<br>*** | 8.3<br>5.1          | g (8,30<br>g | 00 mg) ***<br>*** |
| Beta-alanine (as CarnoSyn®)                                            | 1.6                | g                      | ***            | 3.2                 | g            | ***               |
| Nitro-Dilate Complex<br>L-Arginine<br>L-Citrulline Malate              | 2.25<br>1.5<br>750 |                        | mg) ***<br>*** | 4.5<br>3<br>1.5     | g            | 00 mg) ***<br>*** |
| Neuro-Max Blend<br>Taurine<br>Caffeine Anhydrous                       |                    | g (1,150 i             | mg) ***<br>*** |                     | g (2,30<br>g | 00 mg) ***<br>*** |
| **Percent Daily Values are based on a 2,000 calorie diet.              |                    |                        |                |                     |              |                   |