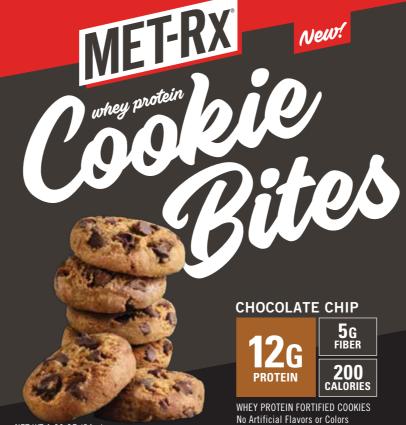

A bite-sized and delicious alternative to traditional cookies in the food market today. MET-Rx<sup>®</sup> Cookie Bites are fortified with premium whey and milk proteins and are inspired by fresh baked cookies using real food ingredients like eggs, brown sugar, and chocolate chips.

Our cookie bites deliver an authentic cookie experience in combination with providing a good source of protein and fiber-making them the perfect treat to snack on and fuel your training!

## Good Source of Protein 50% More Protein than the Leading Protein Cookie Brand\*

20% Less Sugar than the Leading Protein Cookie Brand\*

\*Nielsen xAOC latest 52 weeks ending 2/24/18. Excluding online sales. Leading Protein Cookie Brand Chocolate Chip and Peanut Butter flavors have 8g of protein and 12g of sugar per 57g servings.

NET WT 1.90 OZ (54 g)

WHEY PROTEIN FORTIFIED COOKIES No Artificial Flavors or Colors